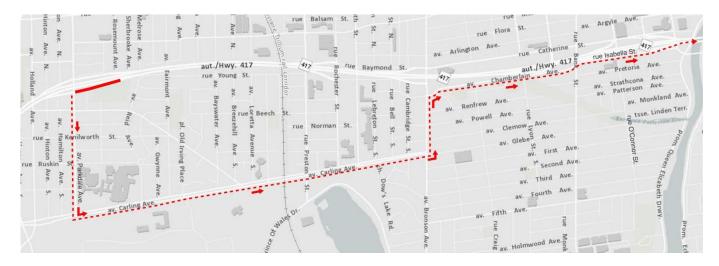

**WHERE:** Highway 417 eastbound on-ramp at Parkdale Avenue. A detour map is provided on the next page.

WHEN: PARKDALE AVENUE HIGHWAY 417 ON-RAMP

Anticipated Start Date: April 28, 2024
Anticipated End Date: August 25, 2024

## Highway 417/Parkdale Avenue on ramp closure detour map