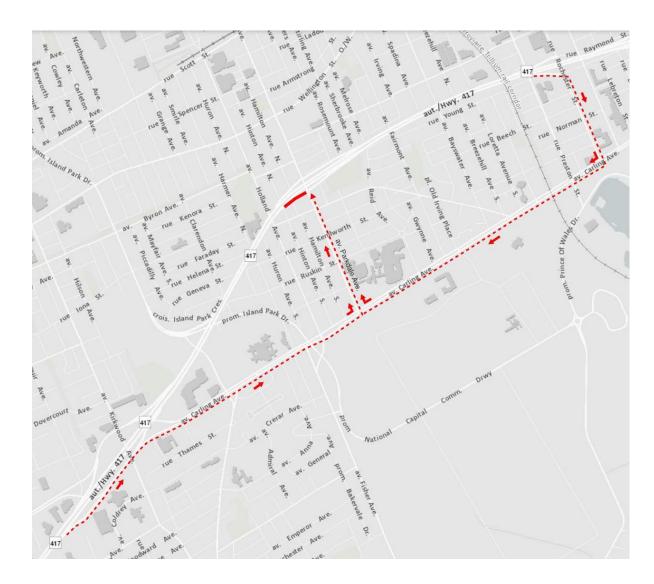

WHERE: Highway 417 eastbound off-ramp at Parkdale Avenue. A detour map is provided on the next page.

WHEN: PARKDALE AVENUE HIGHWAY 417 OFF-RAMP

Anticipated Start Date: April 29, 2024 Anticipated End Date: May 14, 2024

### Highway 417/Parkdale Avenue off ramp closure detour map